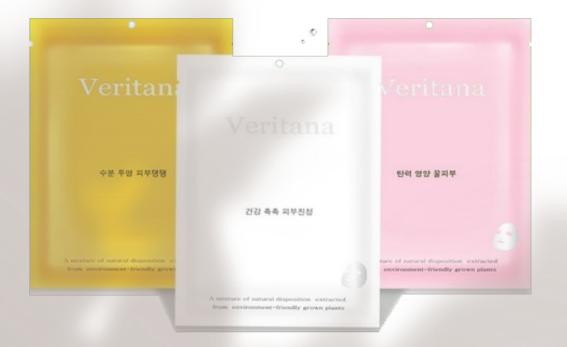

#### 제품소개 2. 베리따나 3종 마스크팩

#### • • • • • Veritana Sheet Mask

Try all 3 different types of Veritana mask daily.

Moisturizing Nourishing Calming

### 제품소개 2. 베리따나 3종 마스크팩

**FEAUTRES** 

#### 수분 투명 피부 탱탱 마스크팩

지친 피부에 부족한 수분과 영양을 공급하여 투명하고 탱탱한 피부를 가꾸어 줍니다.

#### 탄력 영양 꿀 피부 마스크팩

탄력이 떨어지고 늘어진 피부를 매끈하고 탱탱한 피부로 만들어주는 영양집중관리 마스크팩입니다.

#### 건강촉촉 피부진정 마스크팩

수분을 공급하여 피부를 건강하고 촉촉하게 유지시켜 줍니다.