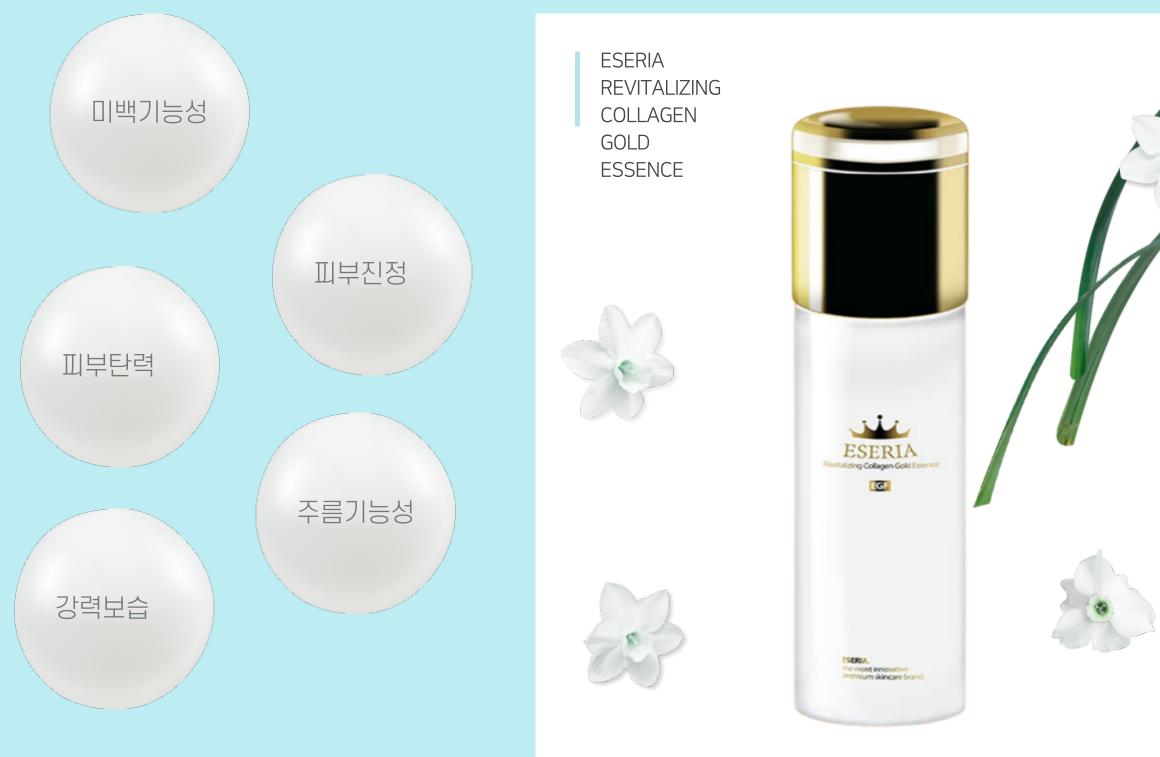

### 제품소개 3. 에스에리아 리바이탈라이징 콜라겐 골드 에센스

#### 속건조 해결 , 사계절 에센스

#### Revitalizing

100 ml

건조함으로 민감해진 피부,보습으로 진정시키세요

essence

특화된 기술력으로 끈적임 없이 촉촉하고 흡수력 좋은 에스에리아의 에센스 텍스쳐를 느껴보세요.

### 에스에리아 리바이탈라이징 콜라겐 골드 에센스

건조함으로 민감해진 피부,보습으로 진정시키세요

## WHAT'S IN OUR ESSENCE !

피부에 수분을 공급해주어 탄탄한 피부를 만들어 줍니다.

Lemon 피부 속 수분 증발 방지

피부 속 수분 증발을 차단하여 보습력을 유지시킴으로써 건조함을 방지하고 촉촉한 피부로 가꾸는데 도움을 줍니다.

#### Aloe 피부의 진정효과

자극받은 피부에 청량감과 수분을 공급 함으로써 피부의 진정에 탁월한 효과가 있습니다. 푸석한 피부에 수분을 공급하여 유연하 게 하고 컨디셔닝을 부여하여 생기를 복 돋워줍니다.

#### 호랑이도 상처가 나면 뒹구 는 병풀잎

피부 진정효과가 뛰어난 병풀잎은 건강 한 피부관리를 위한 첫걸음입니다. 자극받은 피부에 진정효과와 보습이 뛰어납니다.

Potato 피부 속 비타민 공급

비타민 B와 C가 풍부하여 지친피부에 활력을 넣어줍니다.