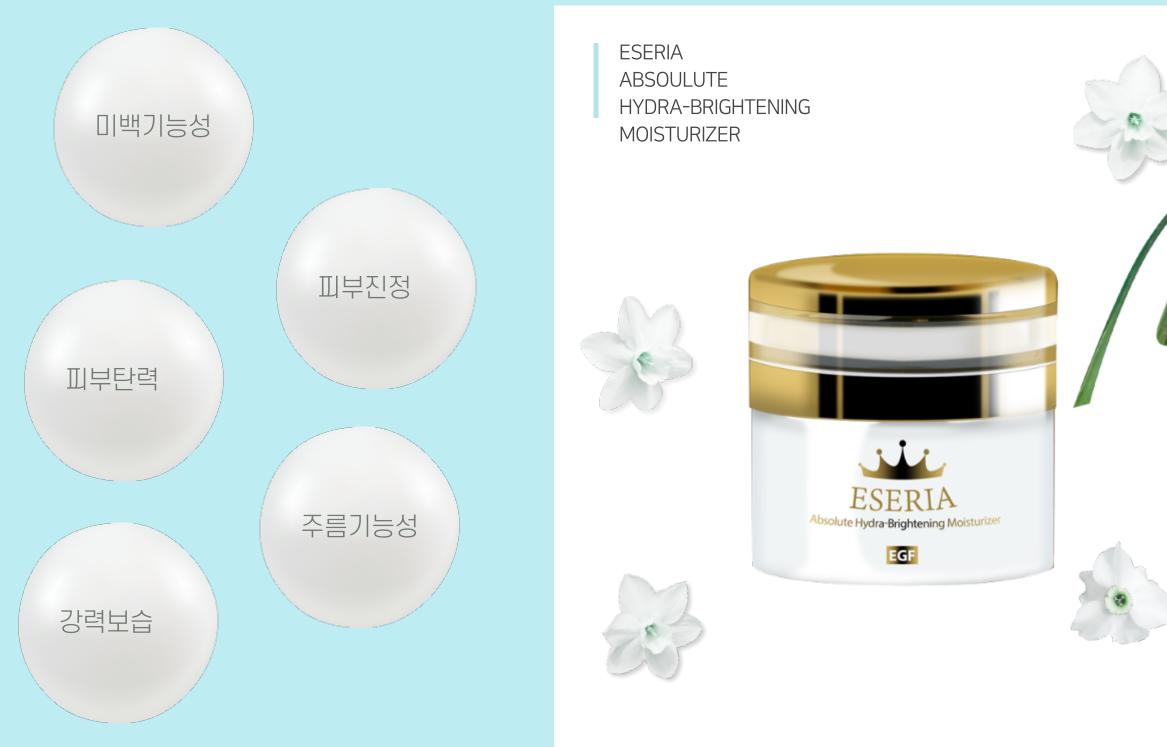

### 제품소개 4. 에스에리아 앱솔루트 하이드라 브라이트닝 모이스처라이저

#### 속건조 해결 , 사계절 보습 크림

#### moisturizer

건조함으로 민감해진 피부,보습으로 진정시키세요

#### cream

특화된 기술력으로 끈적임 없이 촉촉하고 흡수력 좋은 에스에리아의 크림 텍스쳐를 느껴보세요.

#### 에스에리아 앱솔루트 하이드라 브라이트닝 모이스처라이저

건조함으로 민감해진 피부,보습으로 진정시키세요