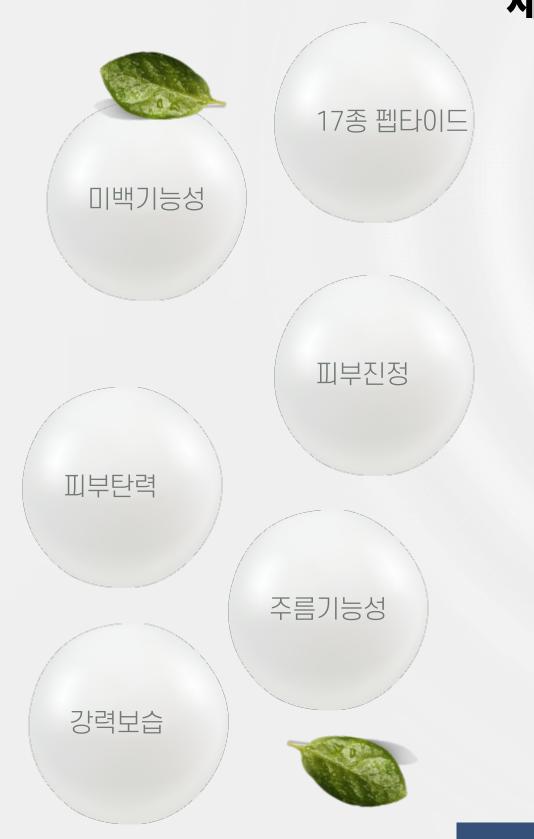

## 02. 이중 기능성으로 미백과 주름개선에 효과

식약처에 고시된 나이아신아마이드와 아데노신으로 피부의 미백과 주름개선에 도움을 드립니다.

## 04. 내 피부에 도움을 주는 17종 아미노산 함유