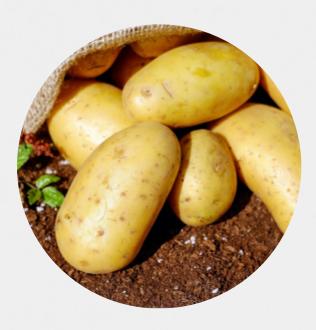

#### 호랑이도 상처가 나면 뒹구 는 병풀잎

피부 진정효과가 뛰어난 병풀잎은 건강 한 피부관리를 위한 첫걸음입니다. 자극받은 피부에 진정효과와 보습이 뛰어납니다.

Potato 피부 속 비타민 공급

비타민 B와 C가 풍부하여 지친피부에 활력을 넣어줍니다.