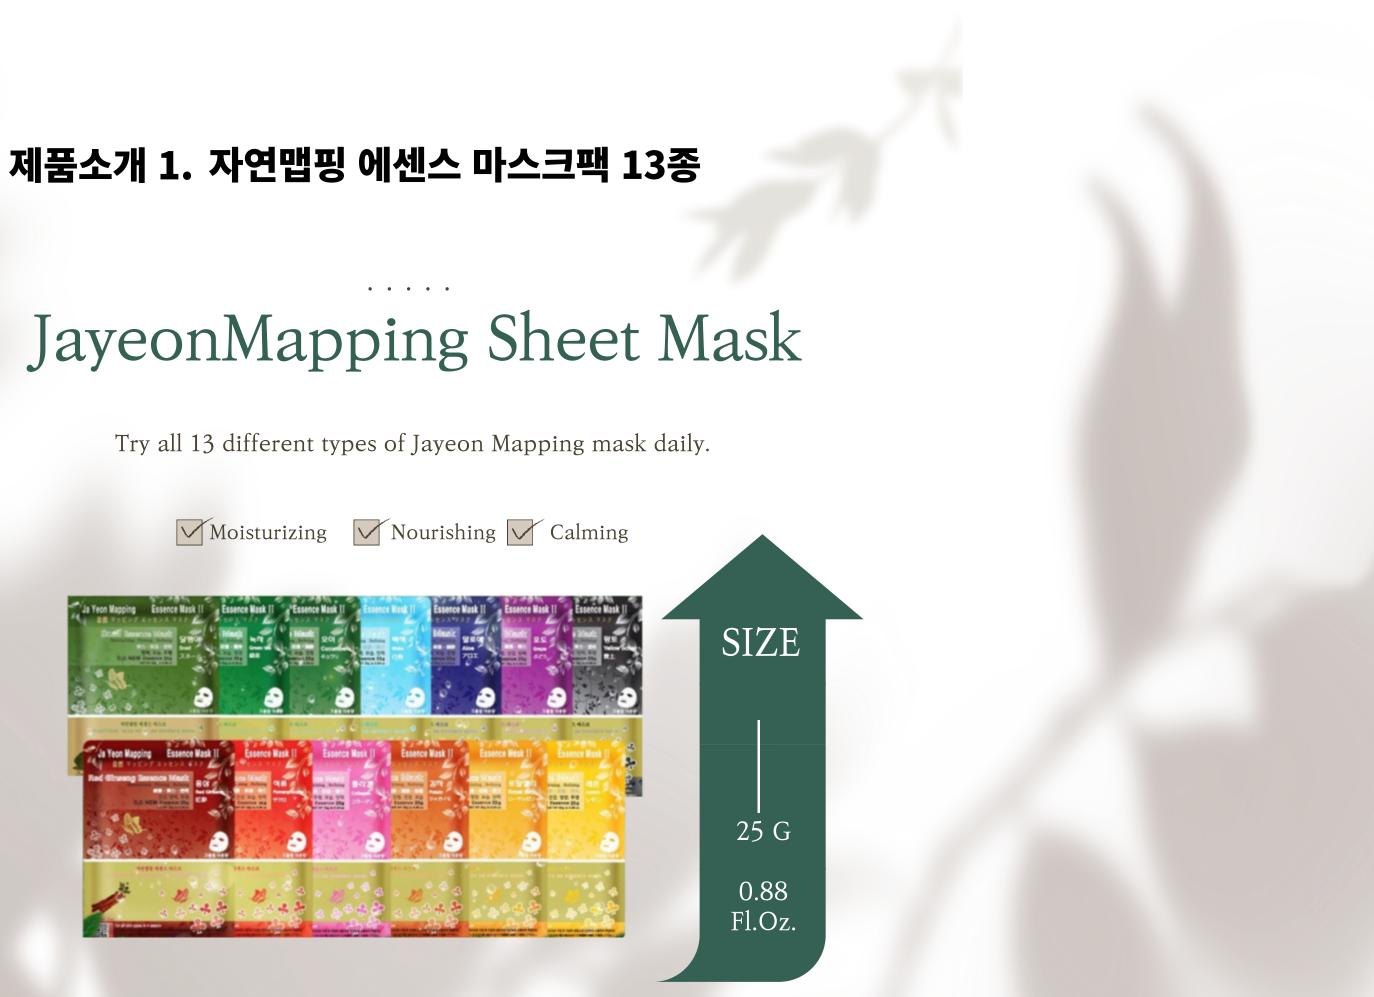

#### 제품소개 1. 자연맵핑 에센스 마스크팩 13종

오이

#### 그 날 피부 컨디션에 따라 골라 쓰는 13가지 # 13종타입 # 종류별 # 데일리

### 고품질 고농축 에센스

각 종 자연 추출물 1,200 mg 이상 함유