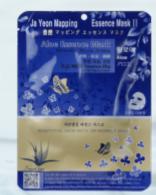

#### 제품소개 1. 자연맵핑 에센스 마스크팩 13종

오이

### 촉촉, 영양 라인

수분, 진정 라인

데일리, 보습라인

0

백색

#### ONE DAY ONE MASK PACK

감자

황토

녹차

# 보습충전 # 피부진정 # 자연추출물 # 고농축 에센스

#### 그 날 피부 컨디션에 따라 골라 쓰는 13가지 # 13종타입 # 종류별 # 데일리

### 고품질 고농축 에센스

각 종 자연 추출물 1,200 mg 이상 함유