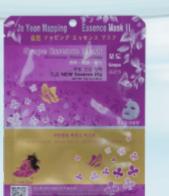

#### 제품소개 2. 베리따나 3종 마스크팩

#### • • • • • Veritana Sheet Mask

Try all 3 different types of Veritana mask daily.

Moisturizing Nourishing Calming

### 제품소개 2. 베리따나 3종 마스크팩

**FEAUTRES** 

#### 수분 투명 피부 탱탱 마스크팩

지친 피부에 부족한 수분과 영양을 공급하여 투명하고 탱탱한 피부를 가꾸어 줍니다.

#### 탄력 영양 꿀 피부 마스크팩

탄력이 떨어지고 늘어진 피부를 매끈하고 탱탱한 피부로 만들어주는 영양집중관리 마스크팩입니다.

#### 건강촉촉 피부진정 마스크팩

수분을 공급하여 피부를 건강하고 촉촉하게 유지시켜 줍니다.