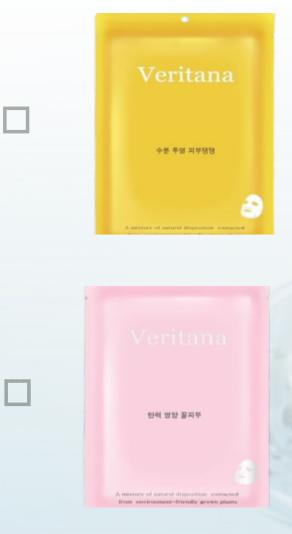

#### 제품소개 2. 베리따나 3종 마스크팩

#### • • • • • Veritana Sheet Mask

Try all 3 different types of Veritana mask daily.

Moisturizing Nourishing Calming

#### 수분 투명 피부 탱탱 마스크팩

지친 피부에 부족한 수분과 영양을 공급하여 투명하고 탱탱한 피부를 가꾸어 줍니다.

#### 탄력 영양 꿀 피부 마스크팩

탄력이 떨어지고 늘어진 피부를 매끈하고 탱탱한 피부로 만들어주는 영양집중관리 마스크팩입니다.

#### 건강촉촉 피부진정 마스크팩

수분을 공급하여 피부를 건강하고 촉촉하게 유지시켜 줍니다.