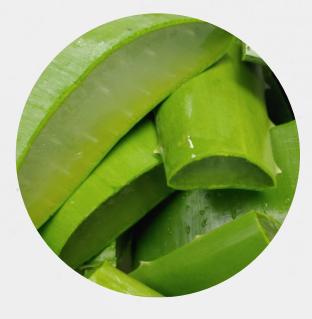

#### Aloe 피부의 진정효과

자극받은 피부에 청량감과 수분을 공급 함으로써 피부의 진정에 탁월한 효과가 있습니다. 푸석한 피부에 수분을 공급하여 유연하 게 하고 컨디셔닝을 부여하여 생기를 복 돋워줍니다.