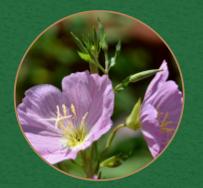

## WHAT'S IN OUR CREAM !

**Evening Primrose oil** 피부의 유수분 밸런스 조절

달맞이 꽃 오일은 모공을 막지 않아 유분과 수분의 밸런스를 잘 조절해줍니 다. 향이 좋을 뿐만 아니라 피부에 있는 불필 요한 노폐물을 제거해줍니다.

Cucumber 피부속 수분과 진정

오이는 피부의 진정효과와 수분보충능력 이 탁월합니다. 건성피부에 수분을 공급하며 오랜 야외 활동으로 지친 피부의 열기를 식혀주는 기능이 있습니다.