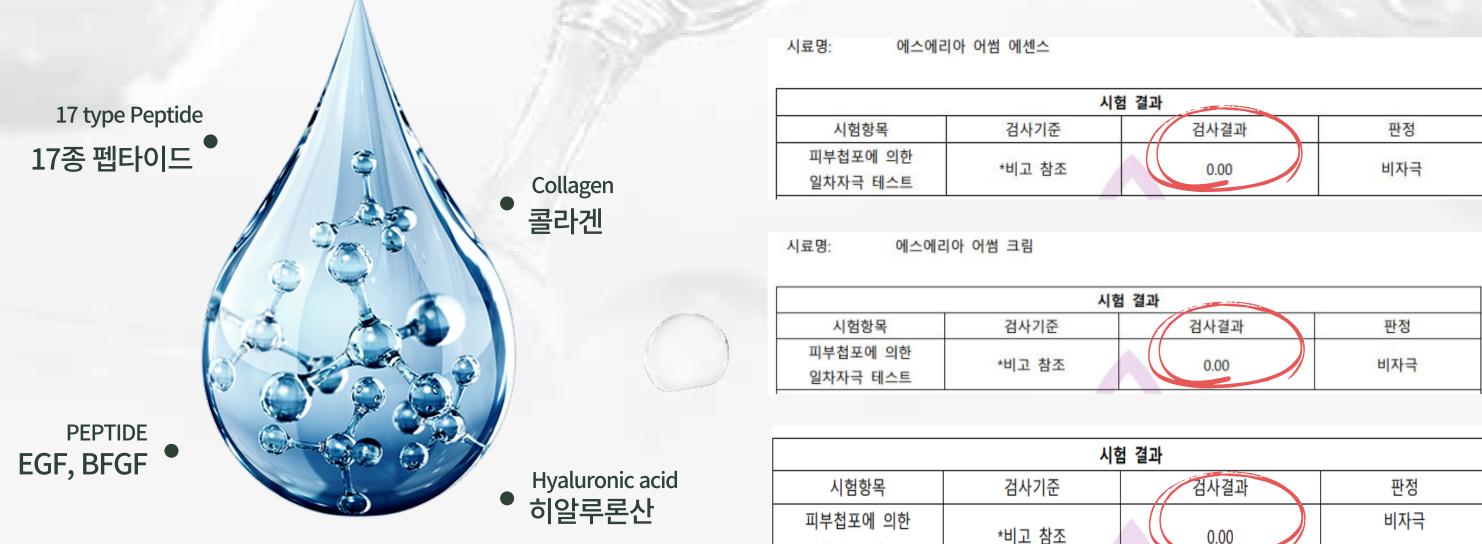

## WHAT'S IN OUR ESSENCE !

피부에 수분을 공급해주어 탄탄한 피부를 만들어 줍니다.

Lemon 피부 속 수분 증발 방지

피부 속 수분 증발을 차단하여 보습력을 유지시킴으로써 건조함을 방지하고 촉촉한 피부로 가꾸는데 도움을 줍니다.

#### Aloe 피부의 진정효과

자극받은 피부에 청량감과 수분을 공급 함으로써 피부의 진정에 탁월한 효과가 있습니다. 푸석한 피부에 수분을 공급하여 유연하 게 하고 컨디셔닝을 부여하여 생기를 복 돋워줍니다.

#### 호랑이도 상처가 나면 뒹구 는 병풀잎

피부 진정효과가 뛰어난 병풀잎은 건강 한 피부관리를 위한 첫걸음입니다. 자극받은 피부에 진정효과와 보습이 뛰어납니다.

Potato 피부 속 비타민 공급

비타민 B와 C가 풍부하여 지친피부에 활력을 넣어줍니다.