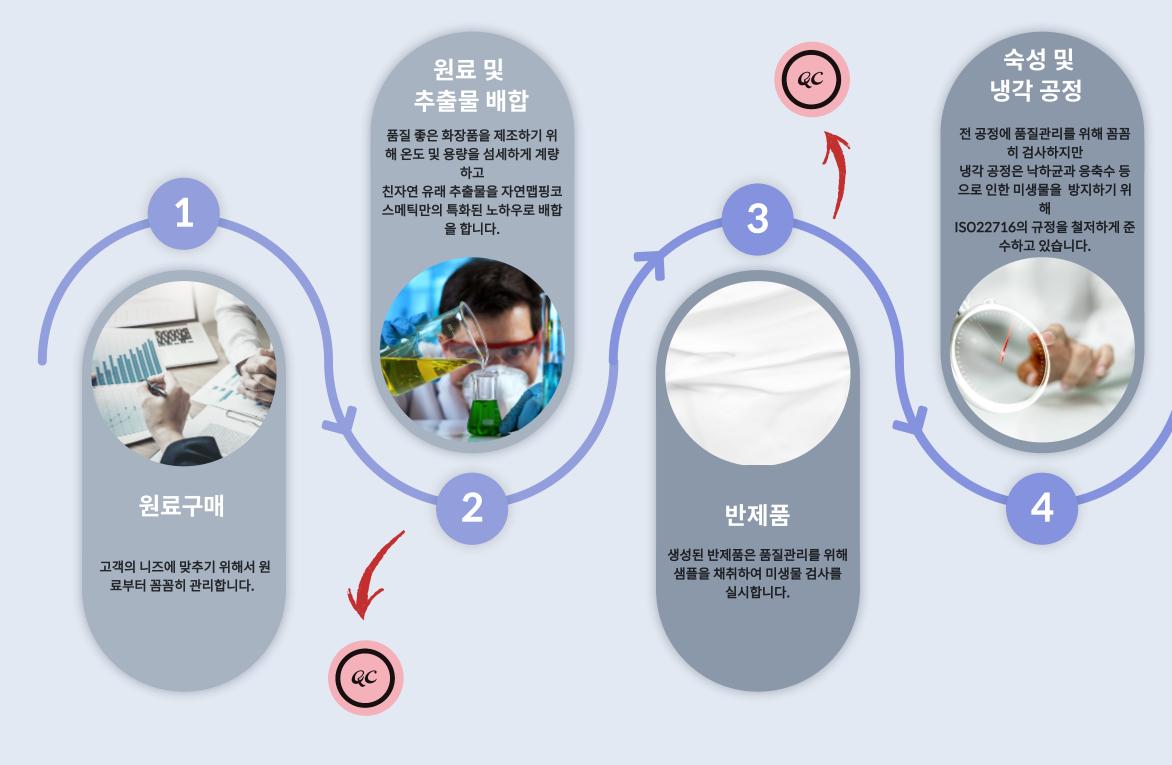

icate verifies the original certificate issued and is valid as long as it is displayed as an electronic copy at www.tocsi.com and surveillance audits are satisfactorily completed. TQCS International Pty Ltd (ABN 59 065 953 924) of Quality House, 117A Tapleys Hill Road, Hendon, SA, 5014, Australia issues certification subject to the TQCSI Rules of Certification



www.aacb.com.au





www.iaf.mu



www.jas-anz.org/register

#### ISO 9001

### OEM 방식

## OEM PROCESS

화장품 브랜드 출시, 자연맵핑코스메틱과 함께라면 어렵지 않습니다.

#### 상담 및 견적 제공 01

상담을 통하여 고객과 브랜드, 디자인 , 용량 등 자세한 상담 후 견적을 제공해드립니다.



#### 주문 후 제조

발주 후 부터 제조작업이 진행됩니다.





### OEM 제품

### 세계로 뻗어나가는 글로벌 자연맵핑코스메틱

#### 자연맵핑코스메틱은 200가지 이상의 OEM 제품을 생산하고 있습니다.





화장품, 그 이상의 가치

## 6 STEPS QUALITY CONTROL SYSTEM INFOGRAPHIC

#### MANUFACTURING PROCESS





#### 제품소개 자연맵핑코스메틱만의 특화된 기술력으로 제조된 COSMETIC

목차



화장품, 그 이상의 가치



natural essence extract

#### 제품소개 1. 자연맵핑 에센스 마스크팩 13종





오이



### 촉촉, 영양 라인

수분, 진정 라인

데일리, 보습라인

0















백색

#### ONE DAY ONE MASK PACK





감자



황토





녹차







#### **FEATURES**

#### natural essence extract

자연주의, 친자연추출물 함유







natural essence extract

#### FEAUTRES



#### 자연을 담은 마스크팩

# 보습충전 # 피부진정 # 자연추출물 # 고농축 에센스



#### 그 날 피부 컨디션에 따라 골라 쓰는 13가지 # 13종타입 # 종류별 # 데일리



### 고품질 고농축 에센스

각 종 자연 추출물 1,200 mg 이상 함유



#### 제품소개 2. 베리따나 3종 마스크팩

#### • • • • • Veritana Sheet Mask

Try all 3 different types of Veritana mask daily.



Moisturizing Nourishing Calming





### 제품소개 2. 베리따나 3종 마스크팩



**FEAUTRES** 

#### 수분 투명 피부 탱탱 마스크팩

지친 피부에 부족한 수분과 영양을 공급하여 투명하고 탱탱한 피부를 가꾸어 줍니다.

#### 탄력 영양 꿀 피