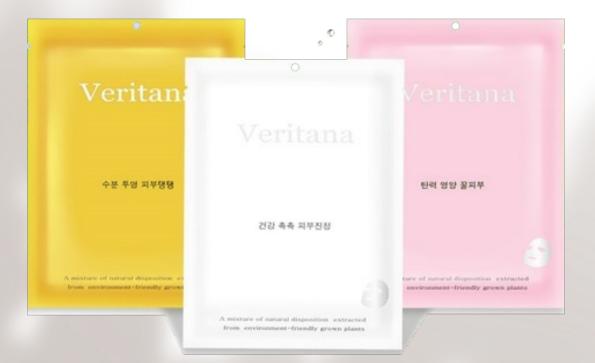

## PRODUCT INTRODUCTION 2. VERITANA 3-TYPE SHEET MASK

## Veritana Sheet Mask

Try all 3 different types of Veritana mask daily.

### Moisturizing firming Sheet Mask

Provides moisture and nutrition to tired skin It makes the skin clear and supple.

수분 투명 피부탱탱

## **Elasticity Nourishing Honey Skin Sheet Mask**

It helps to reduce fine lines leaving a smooth skin texture. It is a nutritional intensive care mask pack that is suitable for all skin types.

## Healthy skin Soothing Sheet Mask

Moisturizes the skin to keep it healthy and young looking. Keeps your skin moist with little to no residue.