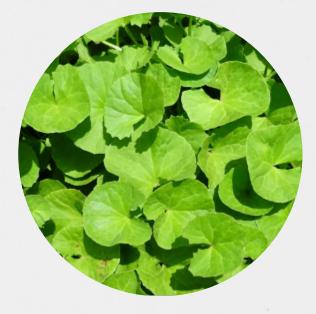

### Centella

### Wound healing

It suppresses melanin and is eff ective in alleviating blemishes a nd pigmentation.