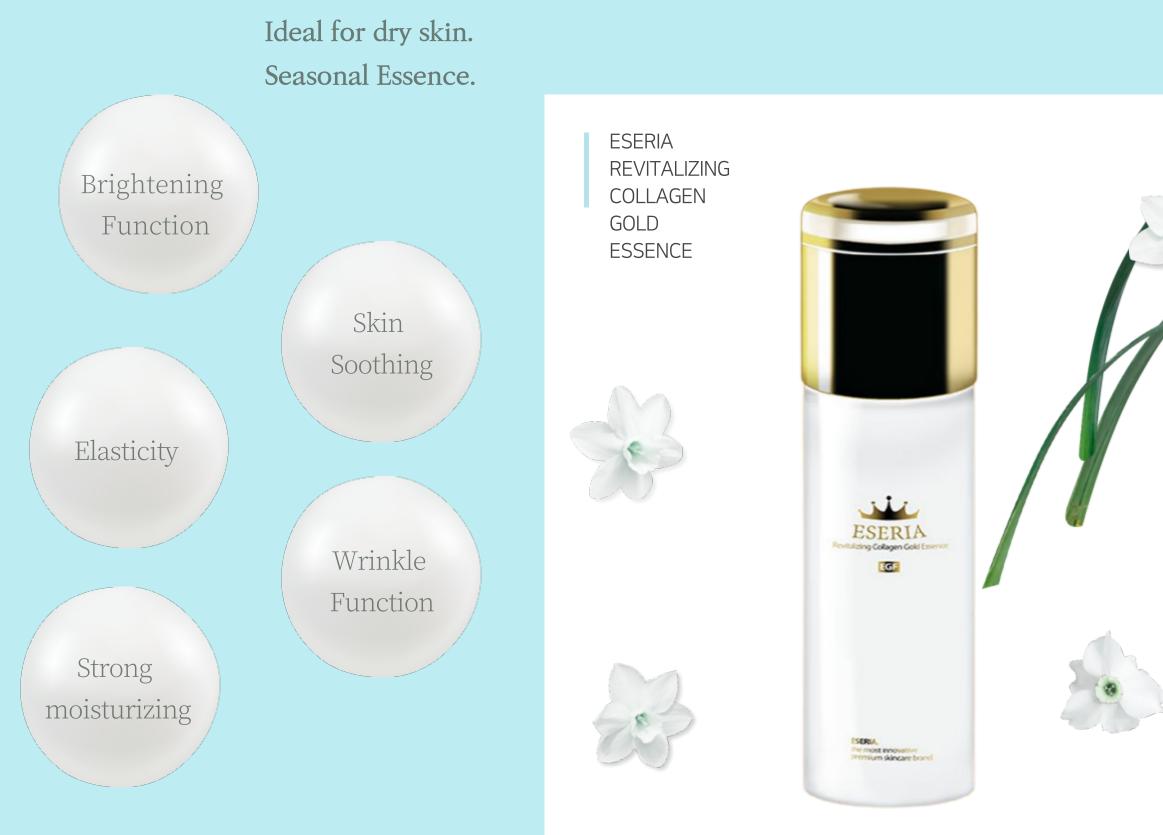

## PRODUCT INTRODUCTION 3. ESERIA REVITALIZING COLLAGEN GOLD ESSENCE

## Revitalizing

100 ml / 3.52 Fl.Oz.

### essence

Long-Lasting Moisturizing Effect

Sensitive skin due to dryness, Soothe with moisture

Feel it with specialized technology Moisturizing without stickiness good absorbency Eseria Essence texture

## **ESERIA REVITALIZING COLLAGEN GOLD ESSENCE**

Long-Lasting Moisturizing Effect