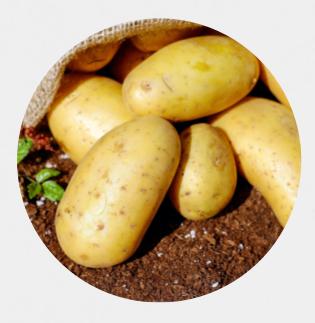

### ONE DAY ONE MASK PACK

Potato

### Skin soothing effect

It has an excellent effect in soothing t he skin by supplying freshness and m oisture to irritated areas of the skin.

Potato

### Supply of vitamins to the skin

Feel it with specialized technology Moisturizing without stickiness good absorbency Eseria Essence texture