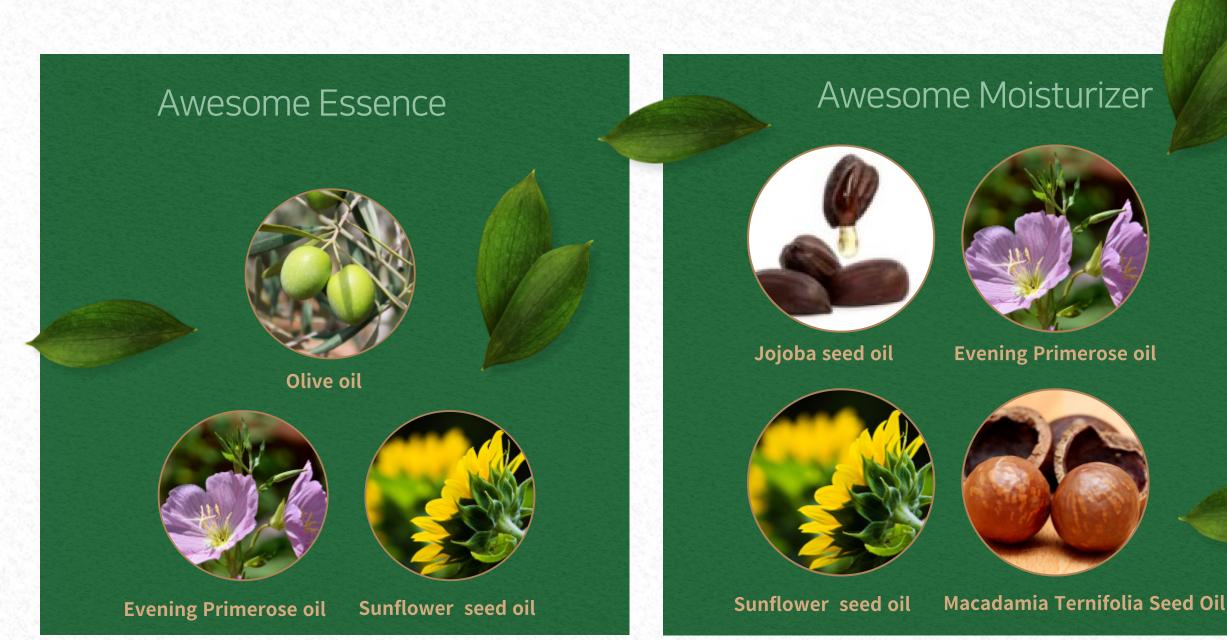

## 05. Natural moisturizing oil

## Natural moisturizing oil creates a moist Moisturizing Film It provides rich moisture for a long time.

Sensitive skin from winter dryness, Please calm down with moisture.

MOISTU RIZER

## on the skin

### Awesome Sheet Mask

Jojoba seed oil

#### Sacha inchi oil

Macadamia Ternifolia Seed Oil Sunflower seed oil