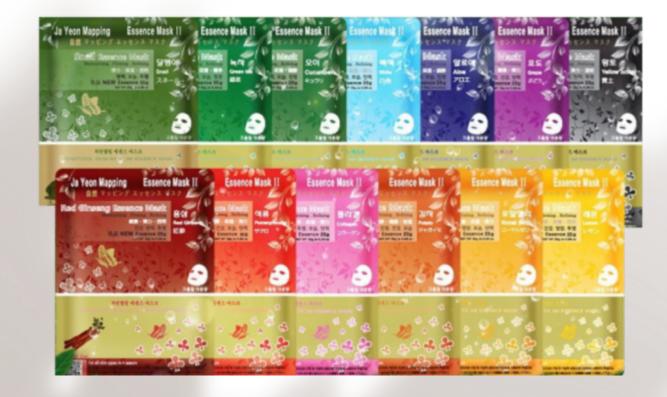

## PRODUCT INTRODUCTION 1. 13 KINDS OF JAYEON MAPPING ESSENCE MASK PACK

## JayeonMapping Sheet Mask

Try all 13 different types of Jayeon Mapping mask daily.

Nourishing Calming

natural essence extract

Pomegrante

## 13 things to choose according to your skin condition that day

# 13 types # Types # Daily

### High quality highly concentrated essence

Contains more than 1,200 mg of various natural extracts

ONE DAY ONE SHEET MASK