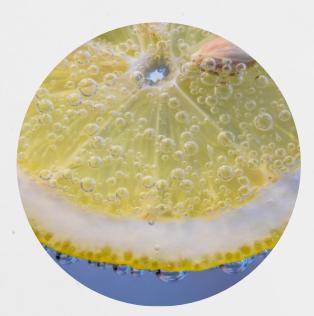

### Lemon

### Strong skin barrier

Provides moisture to the skin Increases the density of skin fibers to make the skin firm.

Lemon

### Prevents evaporation of moisture from the skin

By blocking the evaporation of moi sture in the skin it helps in maintaining moisture to prevent dryness keeping the skin s oft and supple.

Aloe