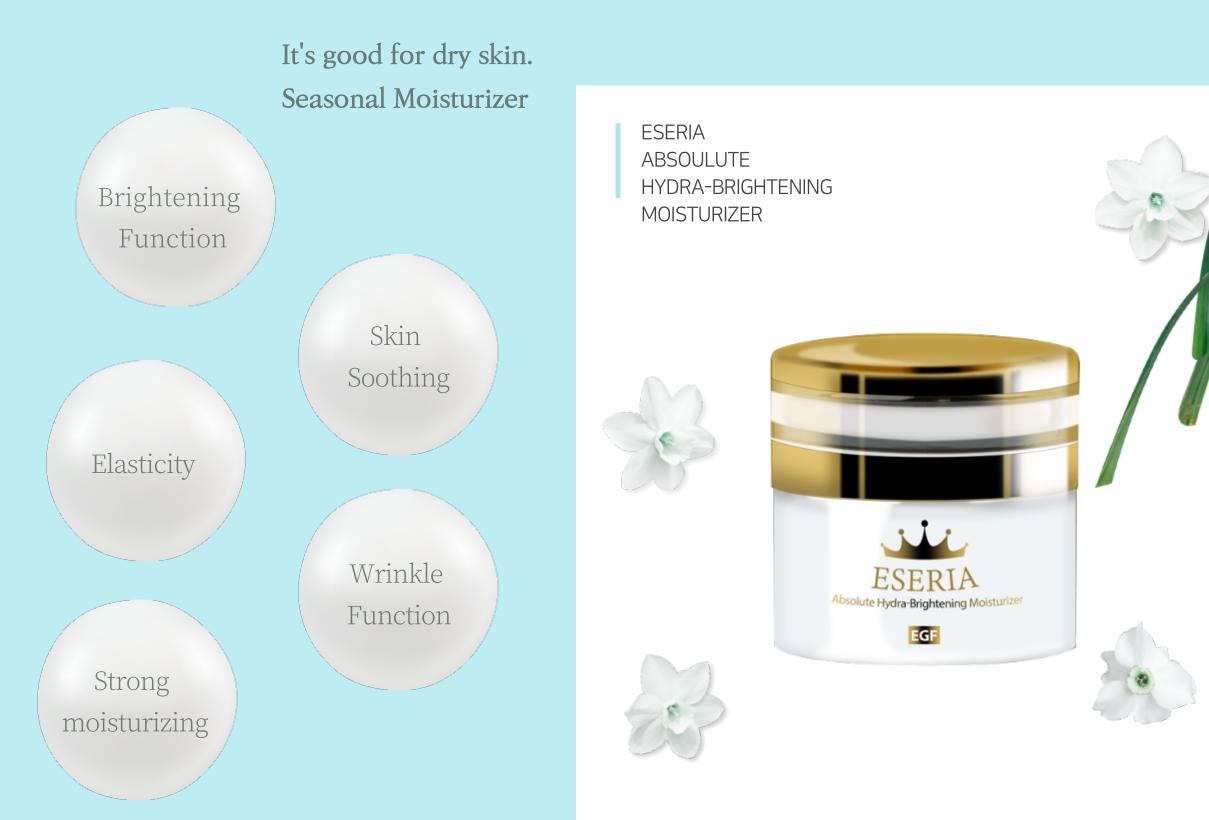

## PRODUCT INTRODUCTION 4. ESERIA ABSOLUTE HYDRA-BRIGHTENING MOISTURIZER

## moisturizer

50 G / 1.76 Oz.

### **MOISTURIZER**

Long-Lasting Moisturizing Effect

Sensitive skin due to dryness, Soothe with moisture

Feel it with specialized technology Moisturizing without stickiness good absorbency Eseria Moisturizer texture

## **ESERIA ABSOLUTE HYDRA-BRIGHTENING MOISTURIZER**

Long-Lasting Moisturizing Effect