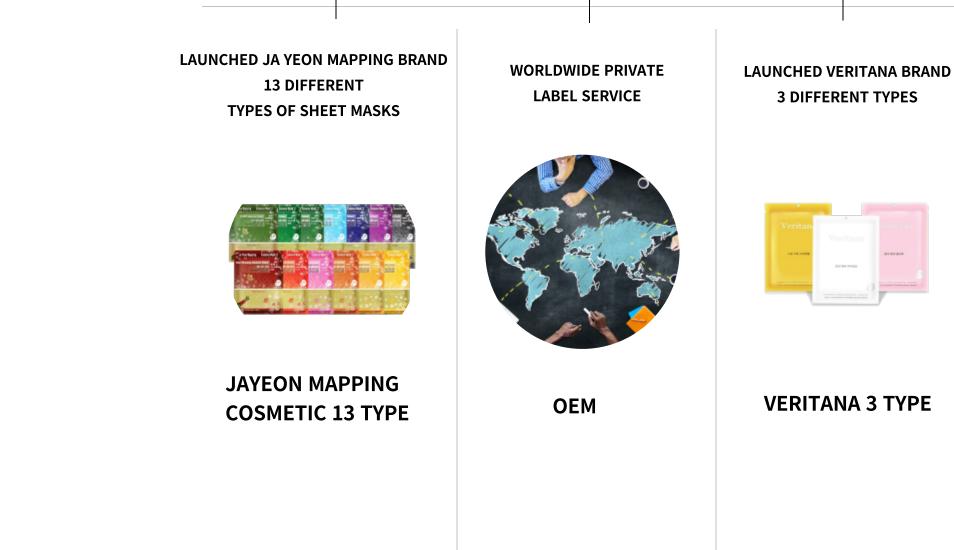

## PRODUCT INTRODUCTION 3. ESERIA REVITALIZING COLLAGEN GOLD ESSENCE

## Revitalizing

100 ml / 3.52 Fl.Oz.

### essence

Long-Lasting Moisturizing Effect

Sensitive skin due to dryness, Soothe with moisture

Feel it with specialized technology Moisturizing without stickiness good absorbency Eseria Essence texture

## **ESERIA REVITALIZING COLLAGEN GOLD ESSENCE**

Long-Lasting Moisturizing Effect

## PRODUCT INTRODUCTION 4. ESERIA ABSOLUTE HYDRA-BRIGHTENING MOISTURIZER

## moisturizer

50 G / 1.76 Oz.

### **MOISTURIZER**

Long-Lasting Moisturizing Effect

Sensitive skin due to dryness, Soothe with moisture

Feel it with specialized technology Moisturizing without stickiness good absorbency Eseria Moisturizer texture

## **ESERIA ABSOLUTE HYDRA-BRIGHTENING MOISTURIZER**

Long-Lasting Moisturizing Effect