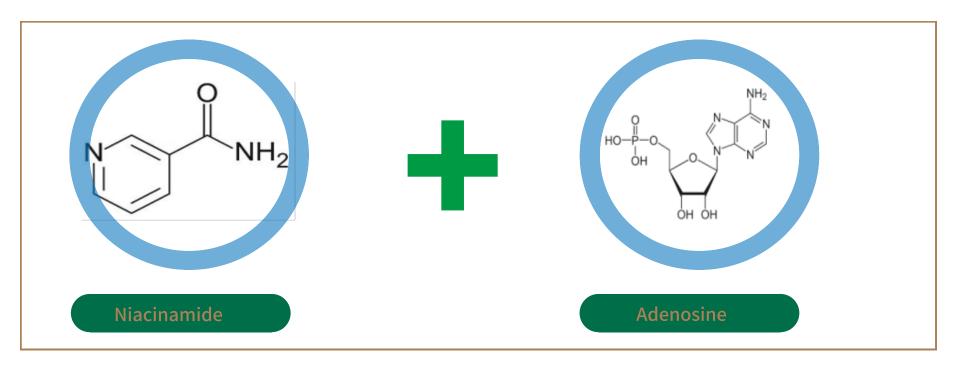

## 02. With dual functionality Effective for brightening and wrinkle improvement

Niacinamide and adenosine notified by the Ministry of Food and Drug Safety help skin brighten and assist wrinkle improvement.