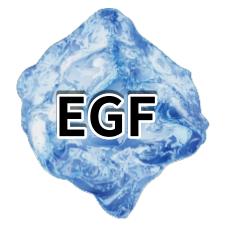

## 03. SEVEN kinds of peptides important to your skin

Prevents skin aging with a mixture of 5 peptides and EGF and BFGF.

**Palmitoyl Pen** tapeptide-4

Palmitoyl Pentapeptide-4 is a raw material used in anti-aging, and skin elasticity line products. When applied together with growth factors and peptides (EGF, FGF, IGF, etc.) with regenerative effects, a synergistic effect can be seen.