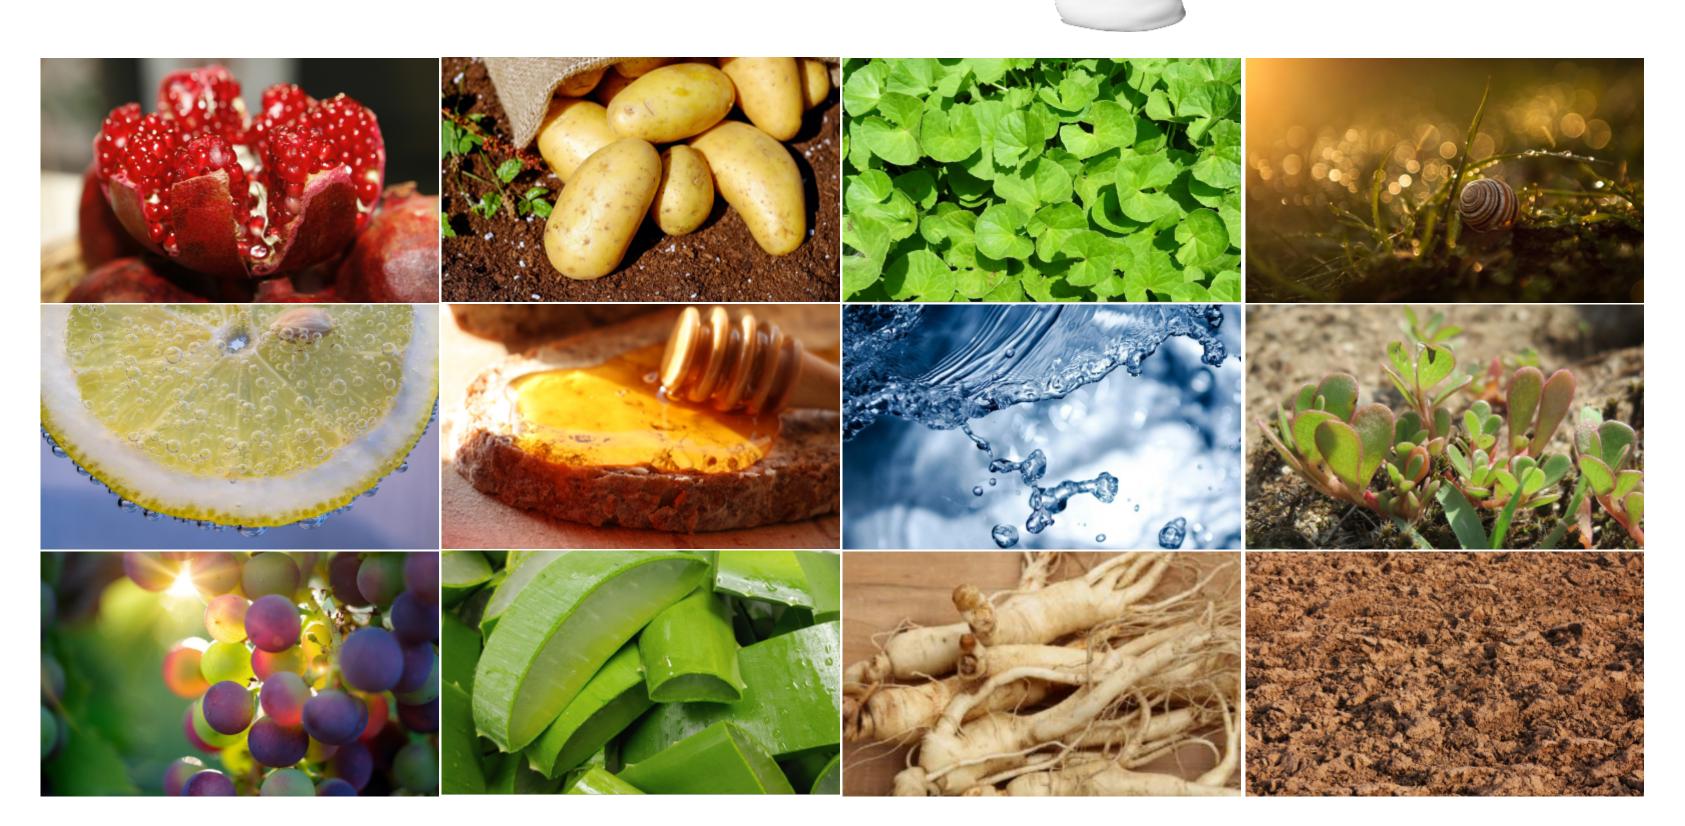

## JayeonMapping Sheet Mask

Try all 13 different types of Jayeon Mapping mask daily.

Nourishing Calming

natural essence extract

Pomegrante

### ONE DAY ONE MASK PACK

Potato

### Greentea

### Ocher

### Lemon

### Strong skin barrier

Provides moisture to the skin Increases the density of skin fibers to make the skin firm.

Lemon

### Prevents evaporation of moisture from the skin

By blocking the evaporation of moi sture in the skin it helps in maintaining moisture to prevent dryness keeping the skin s oft and supple.

Aloe

### Skin soothing effect

It has an excellent effect in soothing t he skin by supplying freshness and m oisture to irritated areas of the skin.

Potato

### Supply of vitamins to the skin

Feel it with specialized technology Moisturizing without stickiness good absorbency Eseria Essence texture

### Centella

### Wound healing

It suppresses melanin and is eff ective in alleviating blemishes a nd pigmentation.