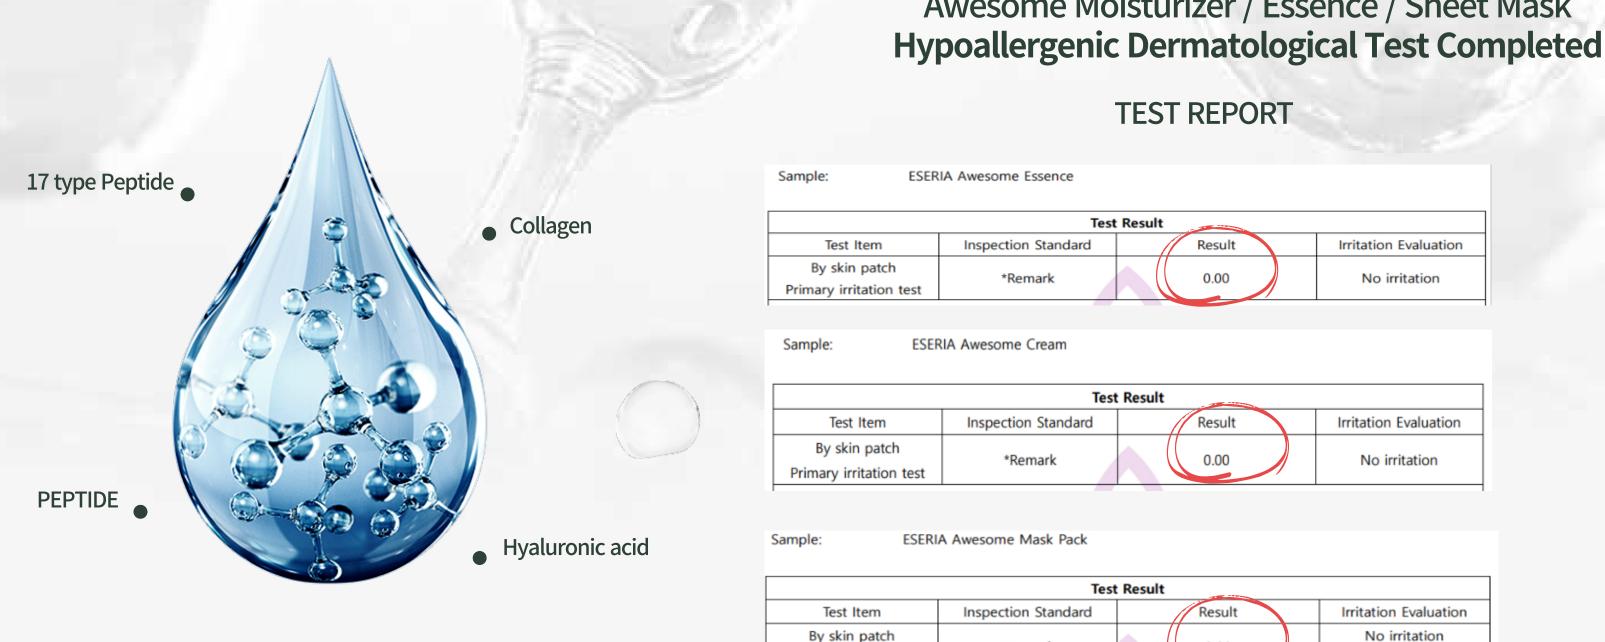

# **ESERIA AWESOME**

## The Special Reason Of The Awesome Series

Primary irritation test

Supply moisture to tired skin.

## Specialized manufacturing technology unique to JayeonMapping Cosmetic

# Awesome Moisturizer / Essence / Sheet Mask

| Test Result     |        |                       |
|-----------------|--------|-----------------------|
| ection Standard | Result | Irritation Evaluation |
| *Remark         | 0.00   | No irritation         |
|                 |        | (Excellent)           |

Hypoallergenic Test

Result 0.0