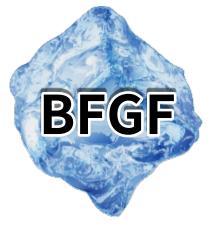

## 03. SEVEN kinds of peptides important to your skin

Prevents skin aging with a mixture of 5 peptides and EGF and BFGF.

**Palmitoyl Pen** tapeptide-4

Palmitoyl Pentapeptide-4 is a raw material used in anti-aging, and skin elasticity line products. When applied together with growth factors and peptides (EGF, FGF, IGF, etc.) with regenerative effects, a synergistic effect can be seen.