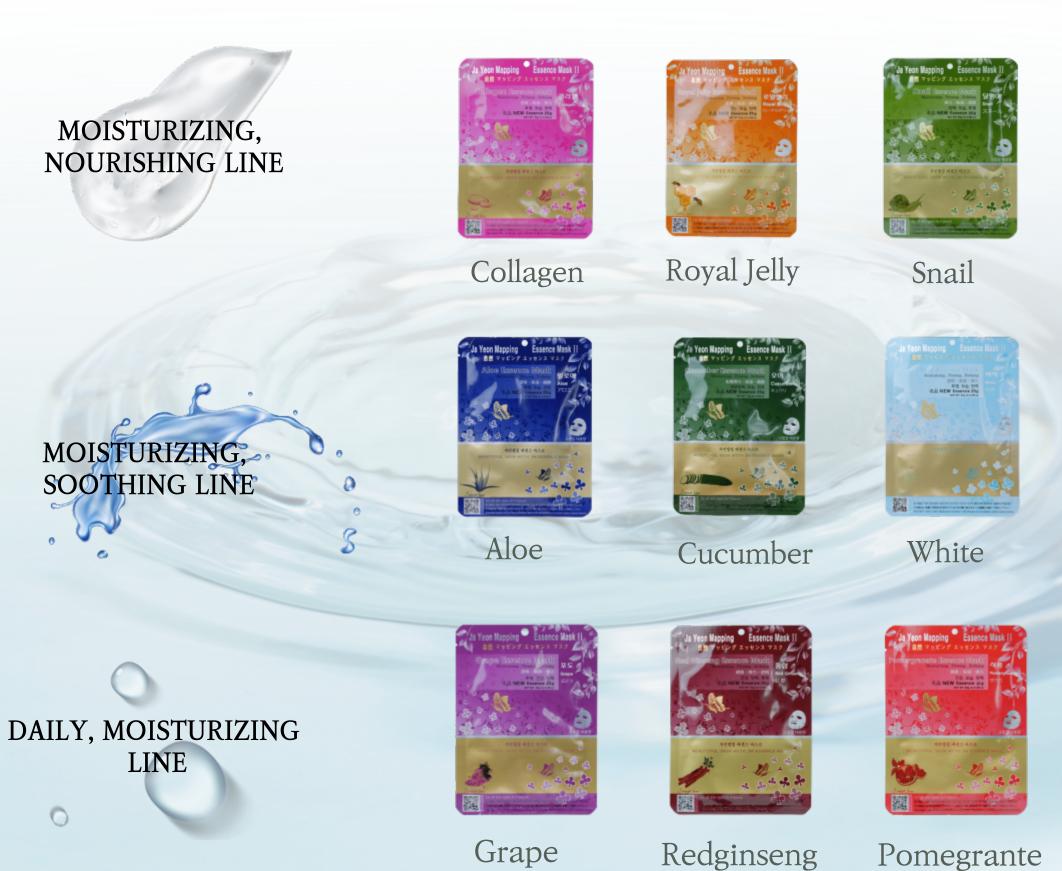

## PRODUCT INTRODUCTION 1. 13 KINDS OF JAYEON MAPPING ESSENCE MASK PACK

## JayeonMapping Sheet Mask

Try all 13 different types of Jayeon Mapping mask daily.

Nourishing Calming

natural essence extract

Pomegrante

## 13 things to choose according to your skin condition that day

# 13 types # Types # Daily