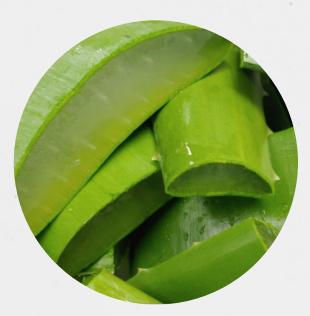

### Prevents evaporation of moisture from the skin

By blocking the evaporation of moi sture in the skin it helps in maintaining moisture to prevent dryness keeping the skin s oft and supple.

Aloe

### Skin soothing effect

It has an excellent effect in soothing t he skin by supplying freshness and m oisture to irritated areas of the skin.

Potato