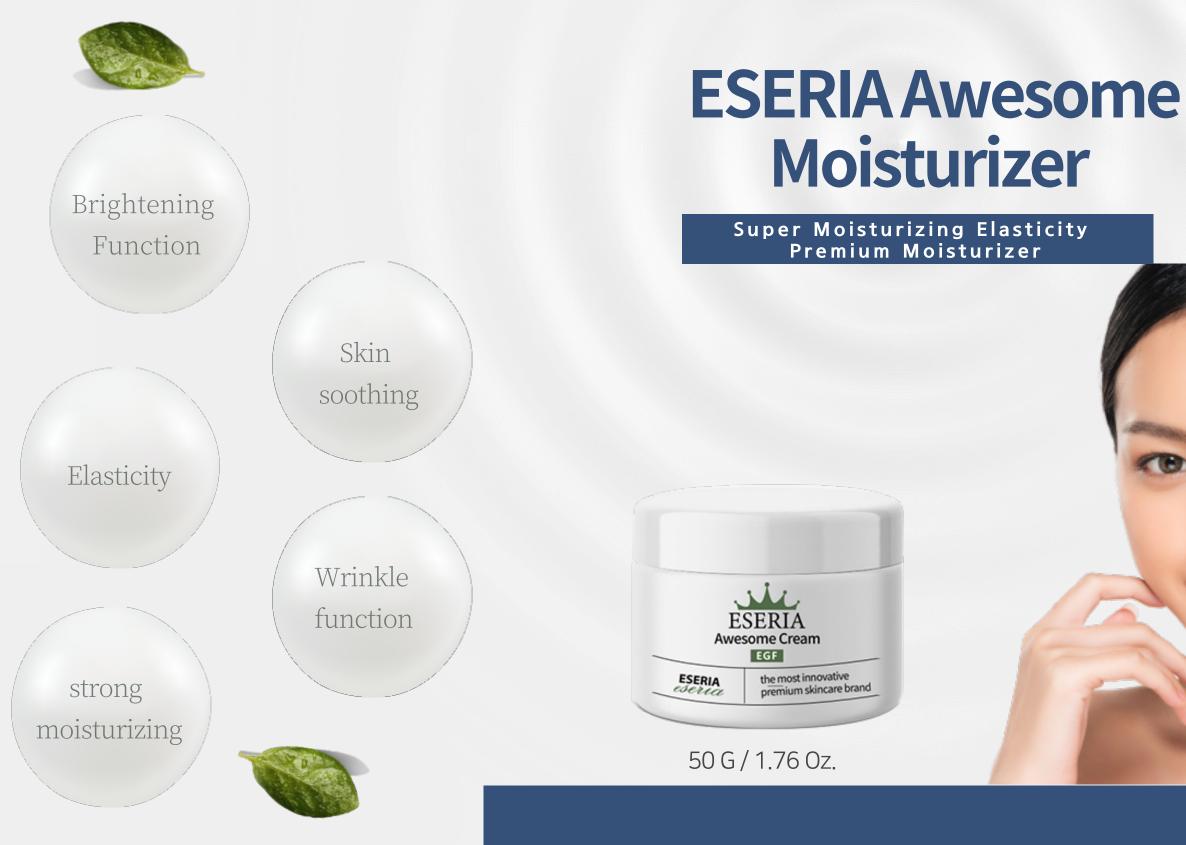

## PRODUCT INTRODUCTION 6. ESERIA AWESOME MOISTURIZER

A smart choice for your precious skin. The amazing quality of Eseria Awesome Moisturizer provides great satisfaction and results.

## moisturizer

50 G / 1.76 Oz.

### **MOISTURIZER**

Long-Lasting Moisturizing Effect

Sensitive skin due to dryness, Soothe with moisture

Feel it with specialized technology Moisturizing without stickiness good absorbency Eseria Moisturizer texture

## **ESERIA ABSOLUTE HYDRA-BRIGHTENING MOISTURIZER**

Long-Lasting Moisturizing Effect